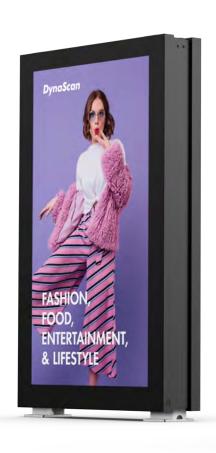

# **DK752DN5**

75" 4000 nits UHD Dual-sided Outdoor Kiosk

DUAL-SIDED DESIGN

SUNLIGHT VIEWABLE IMAGE

LOW POWER CONSUMPTION

VIEWABLE WITH POLARIZED LENSES

WEATHER PROOF