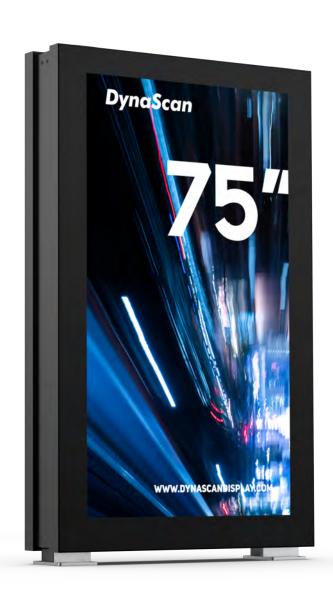

# **DK752DN5**

75" 4000 nits UHD Dual-sided Outdoor Kiosk

DUAL-SIDED DESIGN

SUNLIGHT VIEWABLE IMAGE

LOW POWER CONSUMPTION

VIEWABLE WITH POLARIZED LENSES

WEATHER PROOF