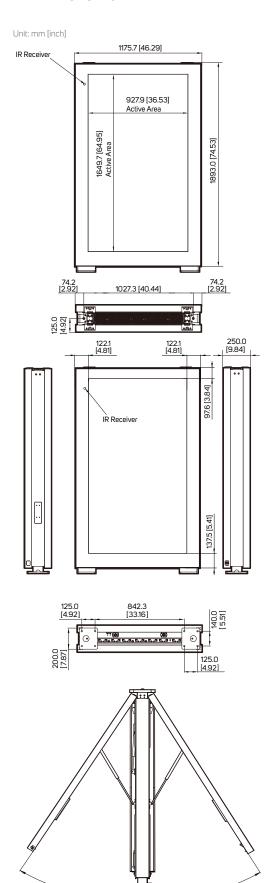

|
| CERTIFICATION | CE/FCC/UL/ROHS                                      |                                                                                                           |
| OPTIONAL      | Anti-Graffiti Paint                                 |                                                                                                           |
|               | TCC HW Design pre-installed                         |                                                                                                           |
| ITEMS         | SDM Slot pre-installed                              |                                                                                                           |

### **DIMENSIONS**



#### FOR MORE INFORMATION